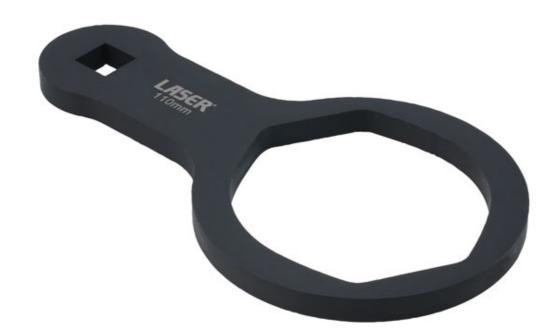

## Trailer Axle Hubcap Spanner 110mm 3/4"D - BPW

Designed to allow the rear wheel bearing caps to be removed using a mallet or ¾"D socketry. The addition of the ¾" square drive allows for the use of a torque wrench when refitting the hubcap. Ideal for road side work where air tools may not be available.

## **Additional Information**

- 110mm across the flats/oval profile.
- BPW axle prefix applications include: H, K, N (12 Tonne).
- Equivalent to OEM 03.339.05.04.0 with the addition of 3/4"D capability.
- · Use in accordance with OEM instructions.
- For 1"D socket see Laser Part No. 5597.