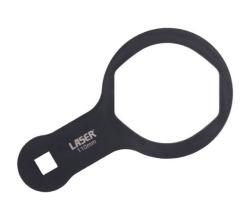

## Trailer Axle Hubcap Spanner 110mm 3/4"D - BPW

Designed to allow the rear wheel bearing caps to be removed using a mallet or ¾"D socketry. The addition of the ¾" square drive allows for the use of a torque wrench when refitting the hubcap. Ideal for road side work where air tools may not be available.

## **Additional Information**

- 110mm across the flats/oval profile.
- BPW axle prefix applications include: H, K, N (12 Tonne).
- Equivalent to OEM 03.339.05.04.0 with the addition of 3/4"D capability.
- · Use in accordance with OEM instructions.
- For 1"D socket see Laser Part No. 5597.