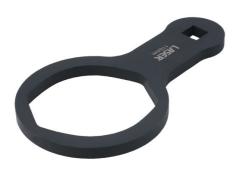

## Trailer Axle Hubcap Spanner 110mm 3/4"D - BPW

Designed to allow the rear wheel bearing caps to be removed using a mallet or ¾"D socketry. The addition of the ¾" square drive allows for the use of a torque wrench when refitting the hubcap. Ideal for road side work where air tools may not be available.

## **Additional Information**

- 110mm across the flats/oval profile.
- BPW axle prefix applications include: H, K, N (12 Tonne).
- Equivalent to OEM 03.339.05.04.0 with the addition of 3/4"D capability.
- · Use in accordance with OEM instructions.
- For 1"D socket see Laser Part No. 5597.